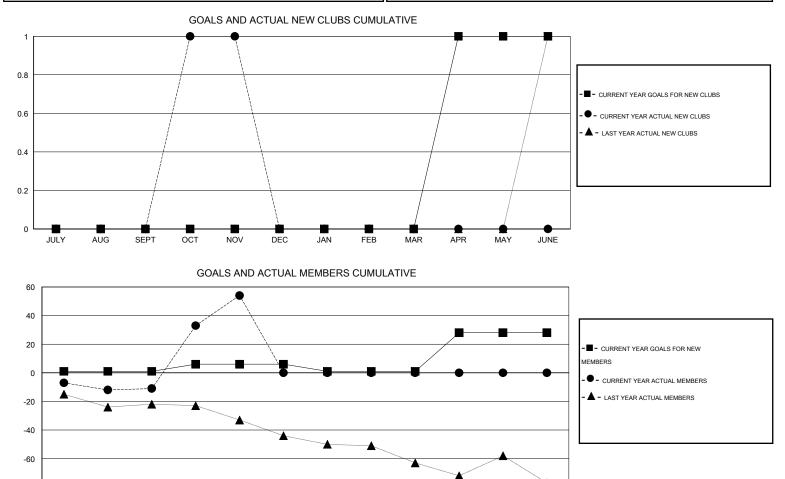

## LOCATION AUSTRALIA

| GMT: John Mu                 | uller            |                   | LOCATIO          | N AUSTRALI            | A                           |                    |                                     |                    | GMT CA 7         |  |
|------------------------------|------------------|-------------------|------------------|-----------------------|-----------------------------|--------------------|-------------------------------------|--------------------|------------------|--|
| -                            |                  | Clubs             |                  |                       | Members                     |                    |                                     |                    |                  |  |
|                              | RESU             | LTS FOR 2015-2016 |                  | RESULTS FOR 2015-2016 |                             |                    |                                     |                    |                  |  |
| QUARTER                      | NEW CLUB<br>GOAL | NEW CLUBS         | DROPPED<br>CLUBS | NET<br>GAIN/LOSS      | QUARTER                     | NEW MEMBER<br>GOAL | CHARTER AND<br>NEW MEMBERS<br>ADDED | DROPPED<br>MEMBERS | NET<br>GAIN/LOSS |  |
| JULY/AUG/SEPT<br>OCT/NOV/DEC | 0<br>0           | 0<br>1            | 0<br>0           | 0<br>1                | JULY/AUG/SEPT               | 1<br>5             | 26<br>93                            | 37<br>28           | -11<br>65        |  |
| JAN/FEB/MAR<br>APR/MAY/JUNE  | 0<br>1           | 0<br>0            | 0<br>0           | 0<br>0                | JAN/FEB/MAR<br>APR/MAY/JUNE | -5<br>27           | 0<br>0                              | 0<br>0             | 0<br>0           |  |